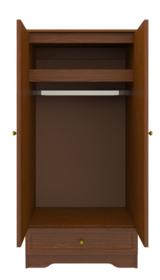

#### **Drawers**

dowel and mechanical fasteners for additional ADA height of 48" from strength. 100lb static and dynamic load Euro Drawer Slides allow for easy opening and closing.

#### **Clothes Rod**

Are constructed with both Standard clothing rod may be attached at the floor.