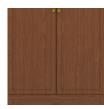

### Double Wardrobe 1 Drawer, 2 Doors

The Lancaster Collection offers unobtrusive refinement and skilled craftsmanship to form the perfect balance between function and beauty. Rich OG detailing on the tops and recessed insert panels set into chamfered frames on doors and drawers. Collection available with or without contrasting edges as well as custom color combinations. The product is required to be wall mounted for safety. Using the kit provided, please follow provided instructions exactly.

Model: LAWR12 34.5W 23.75D 71H