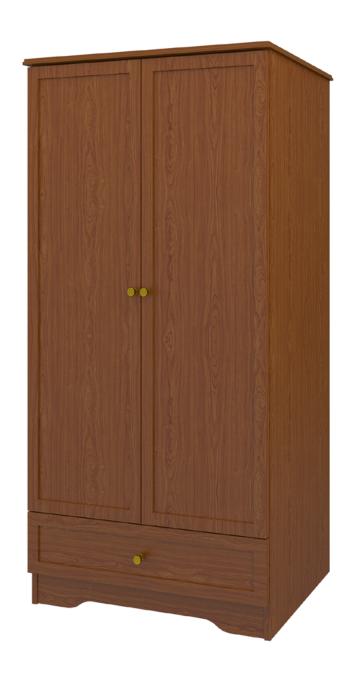

### Double Wardrobe 1 Drawer, 2 Doors

The Lancaster Collection offers unobtrusive refinement and skilled craftsmanship to form the perfect balance between function and beauty. Rich OG detailing on the tops and recessed insert panels set into chamfered frames on doors and drawers. Collection available with or without contrasting edges as well as custom color combinations. The product is required to be wall mounted for safety. Using the kit provided, please follow provided instructions exactly.

Model: LAWR12 34.5W 23.75D 71H