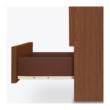

#### **Drawers**

dowel and mechanical fasteners for additional ADA height of 48" from strength. 100lb static and dynamic load Euro Drawer Slides allow for easy opening and closing.